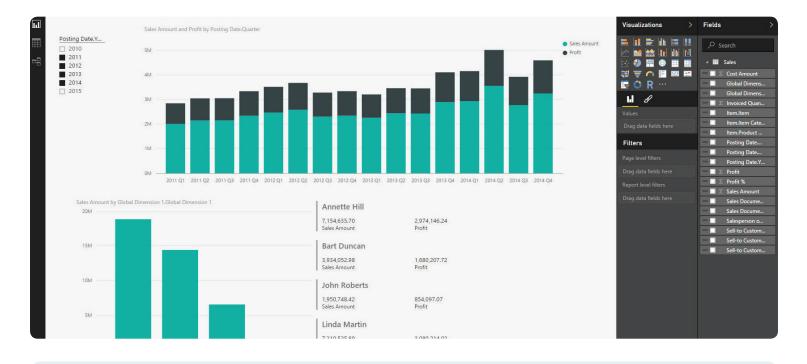

## For Visualizing Your Data - there is no better way than Microsoft's Power BI.

Power BI's stunning interface is inexpensive, easy to install, and allows users to plan and execute faster.

**Jet Reports** makes Power BI even easier, and faster, with **Jet Enterprise**. By connecting Power BI to OLAP cubes and a data warehouse that is specifically designed for reporting, analytics and business intelligence from Microsoft Dynamics, you get the following advantages: